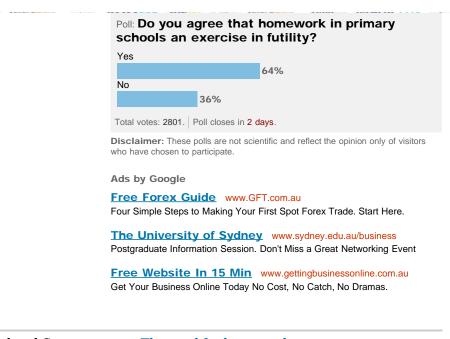

### More Related Coverage **POLL** The need for homework

Do you agree that homework in primary schools an exercise in futility? Poll closes in 2 days. Vote now | Total votes: 2801

**VIDEO** A new kind of homework A school in Sydney is trialling a new kind of homework.